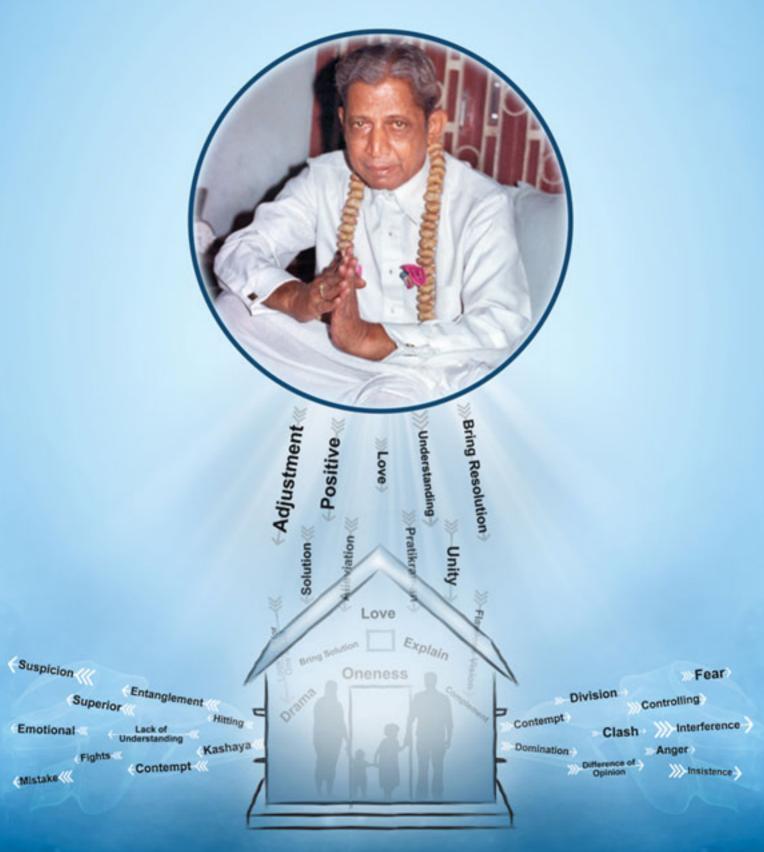

# DADAVANI

The Art of Eliminating Clashes in the Home

#### EDITORIAL

The foundation of Hindu culture is the deep-seated intent that the entire world live as one single family. Is it possible to see this intent become a reality in the current era of the time cycle? Putting the world aside, if this intent does not get fulfilled due to the selfishness of individuals in the family itself, then how can this 'chariot' (the self) reach the ultimate goal?

What must be the primary goal of married life? Fun and enjoyment or sexual pleasures? No, it should be to complement one another and achieve the ultimate goal of a human life of attaining the bliss of liberation, should it not? And how can this goal be accomplished? The answer is, through the pure Self (*shuddha Nischay*) and pure worldly interactions (*shuddha vyavahar*).

What is this worldly life? It is a shop to finish *karma*. It is a place to pay off the *karmic* account of the past. In this worldly life that is like a mirage, how can true happiness be attained without realizing the Self? As long as Self-realization is not attained, people wander around in the worldly life due to attachment and abhorrence. But after having attained the Self, after having attained the awareness of pure Soul, shouldn't there be the goal to become free from *karmic* accounts of attachment-abhorrence and acquire absolute detachment (*vitaragata*)? Only then can there be the bliss of freedom in the worldly life, right?

Having attained this phenomenal *Gnan* (Knowledge of the Self and the doer), why does freedom, bliss not prevail? It is because of conflicts that are created in ongoing worldly interactions. What is the cause of conflict? Ignorance, and that is verily ego. Yes, after attaining *Gnan*, it is a discharge ego, but it is with the effects of attachment-abhorrence from the past life. Thus, when worldly interactions unfold, the awareness does not remain. In particular, engrossment prevails with 'sticky files', and one not only becomes unhappy by finding faults, mistakes of others, but also makes others unhappy. How can this be called ideal worldly interaction?

In order to attain liberation, ideal worldly interactions are necessary. To reach the ultimate goal, both the 'wheels' of the Self (*Nischay*) and the worldly interaction (*vyavahar*) must move equally; only then will the 'chariot' (the self) will move forward, right? If there is a 'puncture' in the worldly interactions, then instead of moving forward, the 'chariot' will move around in circles...all that effort in vain! That is not agreeable to us, is it? That is precisely why, after facilitating the attainment of the Self, absolutely revered Dadashri provides the full testimonial ... continue on next page.

on how ideal worldly interactions are to be done; thus unfailingly and effectively teaching the art of worldly interactions, through which worldly life can come to an end without trouble.

Revered Dadashri says that worldly life and 'files' do not obstruct liberation, but one's own weakness in awareness obstructs. Worldly interactions are already unfolding on the basis of Scientific Circumstantial Evidences, then how can faults of the other person be pointed out? Worldly interactions should be filled with love, where there is no weakness of attraction, expectation, insistence, or blaming. There is no anger-pride-deceit-greed or sexuality. There is only pure love. There should be such care-filled love that the thorns do not hurt us, and the flowers bloom fully and spread their fragrance in our lives. And for this, in the worldly life, the husband and wife have an equal responsibility of following the *Agna* (the five directives that sustain the state of the Self), to conduct such ideal worldly interactions that do not hurt any living being; this is the progress as the Self (*Purusharth*) towards liberation.